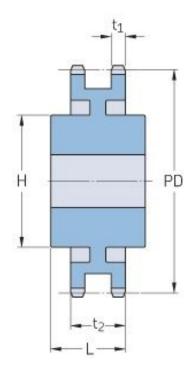

## PHS 16B-2CH60

| Pitch P (mm)        | 25.4   |
|---------------------|--------|
| Pitch P (in)        | 1      |
| No. of teeth        | 60     |
| Pitch diameter      | 485.32 |
| (mm)                | 10.11  |
| Pitch diameter (in) | 19.11  |
| Min. bore (mm)      | 25     |
| Min. bore (in)      | 0.98   |
| Max. bore (mm)      | 95     |
| Max. bore (in)      | 3.74   |
| Hub H (mm)          | 150    |
| Hub H (in)          | 5.91   |
| Hub L (mm)          | 85     |
| Hub L (in)          | 3.35   |
| Weight (kg)         | 52.14  |
| Weight (lbs)        | 114.95 |