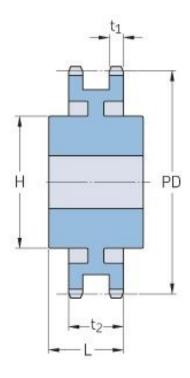

## PHS 16B-2CH45

| Pitch P (mm)           | 25.4   |
|------------------------|--------|
| Pitch P (in)           | 1      |
| No. of teeth           | 45     |
| Pitch diameter<br>(mm) | 364.13 |
| Pitch diameter (in)    | 14.34  |
| Min. bore (mm)         | 25     |
| Min. bore (in)         | 0.98   |
| Max. bore (mm)         | 85     |
| Max. bore (in)         | 3.35   |
| Hub H (mm)             | 140    |
| Hub H (in)             | 5.51   |
| Hub L (mm)             | 70     |
| Hub L (in)             | 2.76   |
| Weight (kg)            | 22     |
| Weight (lbs)           | 48.5   |