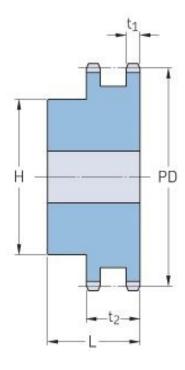

## PHS 16B-2BH42

| Pitch P (mm)           | 25.4  |
|------------------------|-------|
| Pitch P (in)           | 1     |
| No. of teeth           | 42    |
| Pitch diameter<br>(mm) | 339.9 |
| Pitch diameter (in)    | 13.38 |
| Min. bore (mm)         | 25    |
| Min. bore (in)         | 0.98  |
| Max. bore (mm)         | 95    |
| Max. bore (in)         | 3.74  |
| Hub H (mm)             | 140   |
| Hub H (in)             | 5.51  |
| Hub L (mm)             | 70    |
| Hub L (in)             | 2.76  |
| Weight (kg)            | 32.35 |
| Weight (lbs)           | 71.32 |
|                        |       |