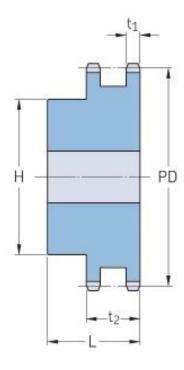

## PHS 16B-2BH38

| Pitch P (mm)           | 25.4   |
|------------------------|--------|
| Pitch P (in)           | 1      |
| No. of teeth           | 38     |
| Pitch diameter<br>(mm) | 307.59 |
| Pitch diameter (in)    | 12.11  |
| Min. bore (mm)         | 25     |
| Min. bore (in)         | 0.98   |
| Max. bore (mm)         | 75     |
| Max. bore (in)         | 2.95   |
| Hub H (mm)             | 140    |
| Hub H (in)             | 5.51   |
| Hub L (mm)             | 70     |
| Hub L (in)             | 2.76   |
| Weight (kg)            | 27.95  |
| Weight (lbs)           | 61.62  |