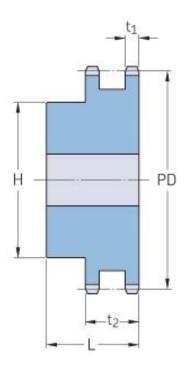

## PHS 16B-2BH36

| Pitch P (mm)           | 25.4   |
|------------------------|--------|
| Pitch P (in)           | 1      |
| No. of teeth           | 36     |
| Pitch diameter<br>(mm) | 291.44 |
| Pitch diameter (in)    | 11.47  |
| Min. bore (mm)         | 25     |
| Min. bore (in)         | 0.98   |
| Max. bore (mm)         | 95     |
| Max. bore (in)         | 3.74   |
| Hub H (mm)             | 140    |
| Hub H (in)             | 5.51   |
| Hub L (mm)             | 70     |
| Hub L (in)             | 2.76   |
| Weight (kg)            | 25.34  |
| Weight (lbs)           | 55.87  |