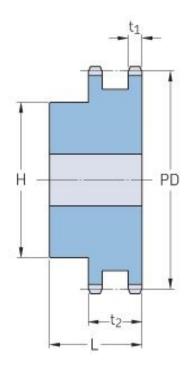

## PHS 16B-2BH35

| Pitch P (mm)           | 25.4   |
|------------------------|--------|
| Pitch P (in)           | 1      |
| No. of teeth           | 35     |
| Pitch diameter<br>(mm) | 283.36 |
| Pitch diameter (in)    | 11.16  |
| Min. bore (mm)         | 25     |
| Min. bore (in)         | 0.98   |
| Max. bore (mm)         | 95     |
| Max. bore (in)         | 3.74   |
| Hub H (mm)             | 140    |
| Hub H (in)             | 5.51   |
| Hub L (mm)             | 70     |
| Hub L (in)             | 2.76   |
| Weight (kg)            | 24.04  |
| Weight (lbs)           | 53     |