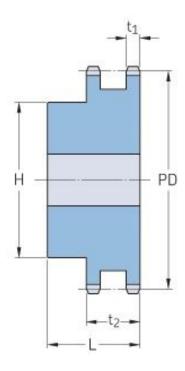

## PHS 16B-2BH32

| Pitch P (mm)           | 25.4   |
|------------------------|--------|
| Pitch P (in)           | 1      |
| No. of teeth           | 32     |
| Pitch diameter<br>(mm) | 259.13 |
| Pitch diameter (in)    | 10.2   |
| Min. bore (mm)         | 25     |
| Min. bore (in)         | 0.98   |
| Max. bore (mm)         | 95     |
| Max. bore (in)         | 3.74   |
| Hub H (mm)             | 140    |
| Hub H (in)             | 5.51   |
| Hub L (mm)             | 70     |
| Hub L (in)             | 2.76   |
| Weight (kg)            | 20.13  |
| Weight (lbs)           | 44.38  |