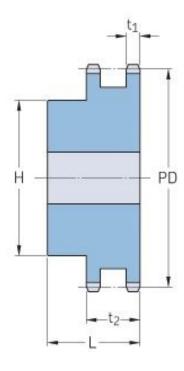

## PHS 16B-2BH29

| Pitch P (mm)           | 25.4   |
|------------------------|--------|
| Pitch P (in)           | 1      |
| No. of teeth           | 29     |
| Pitch diameter<br>(mm) | 234.92 |
| Pitch diameter (in)    | 9.25   |
| Min. bore (mm)         | 25     |
| Min. bore (in)         | 0.98   |
| Max. bore (mm)         | 85     |
| Max. bore (in)         | 3.35   |
| Hub H (mm)             | 130    |
| Hub H (in)             | 5.12   |
| Hub L (mm)             | 70     |
| Hub L (in)             | 2.76   |
| Weight (kg)            | 16.51  |
| Weight (lbs)           | 36.4   |