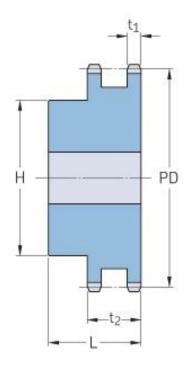

## PHS 16B-2BH28

| Pitch P (mm)           | 25.4   |
|------------------------|--------|
| Pitch P (in)           | 1      |
| No. of teeth           | 28     |
| Pitch diameter<br>(mm) | 226.85 |
| Pitch diameter (in)    | 8.93   |
| Min. bore (mm)         | 25     |
| Min. bore (in)         | 0.98   |
| Max. bore (mm)         | 85     |
| Max. bore (in)         | 3.35   |
| Hub H (mm)             | 130    |
| Hub H (in)             | 5.12   |
| Hub L (mm)             | 70     |
| Hub L (in)             | 2.76   |
| Weight (kg)            | 15.49  |
| Weight (lbs)           | 34.15  |