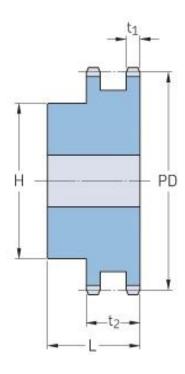

## PHS 16B-2BH26

| Pitch P (mm)           | 25.4   |
|------------------------|--------|
| Pitch P (in)           | 1      |
| No. of teeth           | 26     |
| Pitch diameter<br>(mm) | 210.72 |
| Pitch diameter (in)    | 8.3    |
| Min. bore (mm)         | 25     |
| Min. bore (in)         | 0.98   |
| Max. bore (mm)         | 85     |
| Max. bore (in)         | 3.35   |
| Hub H (mm)             | 130    |
| Hub H (in)             | 5.12   |
| Hub L (mm)             | 70     |
| Hub L (in)             | 2.76   |
| Weight (kg)            | 13.52  |
| Weight (lbs)           | 29.81  |
|                        |        |