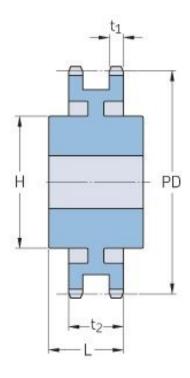

## PHS 12B-2CH96

| Pitch P (mm)           | 19.05  |
|------------------------|--------|
| Pitch P (in)           | 0.75   |
| No. of teeth           | 96     |
| Pitch diameter<br>(mm) | 582.23 |
| Pitch diameter (in)    | 22.92  |
| Min. bore (mm)         | 25     |
| Min. bore (in)         | 0.98   |
| Max. bore (mm)         | 93     |
| Max. bore (in)         | 3.66   |
| Hub H (mm)             | 140    |
| Hub H (in)             | 5.51   |
| Hub L (mm)             | 63     |
| Hub L (in)             | 2.48   |
| Weight (kg)            | 35.82  |
| Weight (lbs)           | 78.97  |