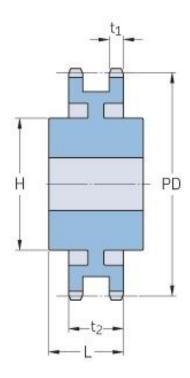

## PHS 12B-2CH95

| Pitch P (mm)           | 19.05  |
|------------------------|--------|
| Pitch P (in)           | 0.75   |
| No. of teeth           | 95     |
| Pitch diameter<br>(mm) | 576.17 |
| Pitch diameter (in)    | 22.68  |
| Min. bore (mm)         | 25     |
| Min. bore (in)         | 0.98   |
| Max. bore (mm)         | 93     |
| Max. bore (in)         | 3.66   |
| Hub H (mm)             | 140    |
| Hub H (in)             | 5.51   |
| Hub L (mm)             | 63     |
| Hub L (in)             | 2.48   |
| Weight (kg)            | 35.39  |
| Weight (lbs)           | 78.02  |