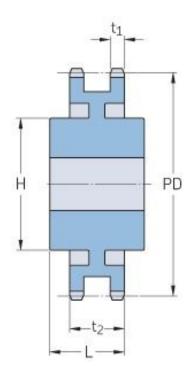

## PHS 12B-2CH80

| Pitch P (mm)           | 19.05  |
|------------------------|--------|
| Pitch P (in)           | 0.75   |
| No. of teeth           | 80     |
| Pitch diameter<br>(mm) | 485.22 |
| Pitch diameter (in)    | 19.1   |
| Min. bore (mm)         | 25     |
| Min. bore (in)         | 0.98   |
| Max. bore (mm)         | 85     |
| Max. bore (in)         | 3.35   |
| Hub H (mm)             | 140    |
| Hub H (in)             | 5.51   |
| Hub L (mm)             | 63     |
| Hub L (in)             | 2.48   |
| Weight (kg)            | 28.97  |
| Weight (lbs)           | 63.87  |