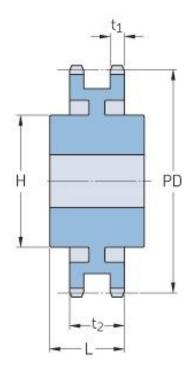

## PHS 12B-2CH76

| Pitch P (mm)        | 19.05  |
|---------------------|--------|
| Pitch P (in)        | 0.75   |
| No. of teeth        | 76     |
| Pitch diameter      | 460.99 |
| (mm)                |        |
| Pitch diameter (in) | 18.15  |
| Min. bore (mm)      | 25     |
| Min. bore (in)      | 0.98   |
| Max. bore (mm)      | 80     |
| Max. bore (in)      | 3.15   |
| Hub H (mm)          | 140    |
| Hub H (in)          | 5.51   |
| Hub L (mm)          | 63     |
| Hub L (in)          | 2.48   |
| Weight (kg)         | 18.5   |
| Weight (lbs)        | 40.79  |