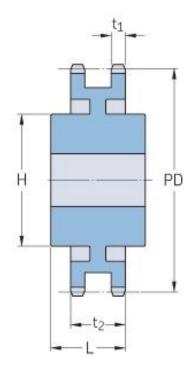

## PHS 12B-2CH68

| Pitch P (mm)           | 19.05  |
|------------------------|--------|
| Pitch P (in)           | 0.75   |
| No. of teeth           | 68     |
| Pitch diameter<br>(mm) | 412.49 |
| Pitch diameter (in)    | 16.24  |
| Min. bore (mm)         | 25     |
| Min. bore (in)         | 0.98   |
| Max. bore (mm)         | 85     |
| Max. bore (in)         | 3.35   |
| Hub H (mm)             | 140    |
| Hub H (in)             | 5.51   |
| Hub L (mm)             | 63     |
| Hub L (in)             | 2.48   |
| Weight (kg)            | 23.83  |
| Weight (lbs)           | 52.54  |