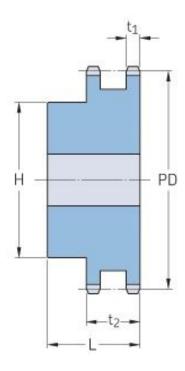

## PHS 12B-2BH48

| Pitch P (mm)           | 19.05  |
|------------------------|--------|
| Pitch P (in)           | 0.75   |
| No. of teeth           | 48     |
| Pitch diameter<br>(mm) | 291.27 |
| Pitch diameter (in)    | 11.47  |
| Min. bore (mm)         | 25     |
| Min. bore (in)         | 0.98   |
| Max. bore (mm)         | 85     |
| Max. bore (in)         | 3.35   |
| Hub H (mm)             | 136    |
| Hub H (in)             | 5.35   |
| Hub L (mm)             | 62     |
| Hub L (in)             | 2.44   |
| Weight (kg)            | 15.26  |
| Weight (lbs)           | 33.64  |