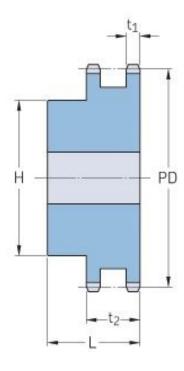

## PHS 12B-2BH45

| Pitch P (mm)           | 19.05 |
|------------------------|-------|
| Pitch P (in)           | 0.75  |
| No. of teeth           | 45    |
| Pitch diameter<br>(mm) | 273.1 |
| Pitch diameter (in)    | 10.75 |
| Min. bore (mm)         | 25    |
| Min. bore (in)         | 0.98  |
| Max. bore (mm)         | 65    |
| Max. bore (in)         | 2.56  |
| Hub H (mm)             | 136   |
| Hub H (in)             | 5.35  |
| Hub L (mm)             | 62    |
| Hub L (in)             | 2.44  |
| Weight (kg)            | 10.58 |
| Weight (lbs)           | 23.32 |