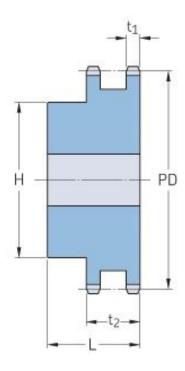

## PHS 12B-2BH38

| Pitch P (mm)           | 19.05  |
|------------------------|--------|
| Pitch P (in)           | 0.75   |
| No. of teeth           | 38     |
| Pitch diameter<br>(mm) | 230.69 |
| Pitch diameter (in)    | 9.08   |
| Min. bore (mm)         | 25     |
| Min. bore (in)         | 0.98   |
| Max. bore (mm)         | 65     |
| Max. bore (in)         | 2.56   |
| Hub H (mm)             | 120    |
| Hub H (in)             | 4.72   |
| Hub L (mm)             | 50     |
| Hub L (in)             | 1.97   |
| Weight (kg)            | 10.98  |
| Weight (lbs)           | 24.21  |