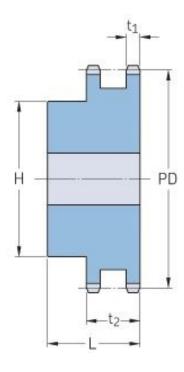

## PHS 12B-2BH36

| Pitch P (mm)           | 19.05  |
|------------------------|--------|
| Pitch P (in)           | 0.75   |
| No. of teeth           | 36     |
| Pitch diameter<br>(mm) | 218.58 |
| Pitch diameter (in)    | 8.61   |
| Min. bore (mm)         | 25     |
| Min. bore (in)         | 0.98   |
| Max. bore (mm)         | 85     |
| Max. bore (in)         | 3.35   |
| Hub H (mm)             | 120    |
| Hub H (in)             | 4.72   |
| Hub L (mm)             | 50     |
| Hub L (in)             | 1.97   |
| Weight (kg)            | 10.12  |
| Weight (lbs)           | 22.31  |
|                        |        |