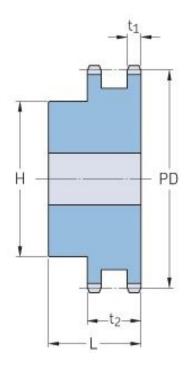

## PHS 12B-2BH35

| Pitch P (mm)           | 19.05  |
|------------------------|--------|
| Pitch P (in)           | 0.75   |
| No. of teeth           | 35     |
| Pitch diameter<br>(mm) | 212.52 |
| Pitch diameter (in)    | 8.37   |
| Min. bore (mm)         | 20     |
| Min. bore (in)         | 0.79   |
| Max. bore (mm)         | 85     |
| Max. bore (in)         | 3.35   |
| Hub H (mm)             | 120    |
| Hub H (in)             | 4.72   |
| Hub L (mm)             | 50     |
| Hub L (in)             | 1.97   |
| Weight (kg)            | 9.7    |
| Weight (lbs)           | 21.38  |