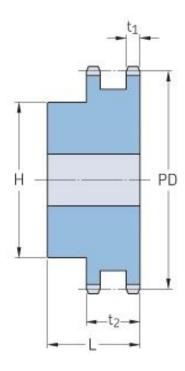

## PHS 12B-2BH32

| Pitch P (mm)           | 19.05  |
|------------------------|--------|
| Pitch P (in)           | 0.75   |
| No. of teeth           | 32     |
| Pitch diameter<br>(mm) | 194.36 |
| Pitch diameter (in)    | 7.65   |
| Min. bore (mm)         | 20     |
| Min. bore (in)         | 0.79   |
| Max. bore (mm)         | 85     |
| Max. bore (in)         | 3.35   |
| Hub H (mm)             | 120    |
| Hub H (in)             | 4.72   |
| Hub L (mm)             | 50     |
| Hub L (in)             | 1.97   |
| Weight (kg)            | 8.41   |
| Weight (lbs)           | 18.54  |