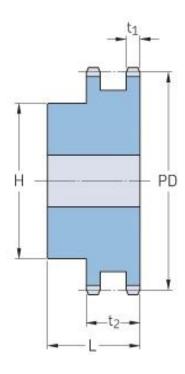

## PHS 12B-2BH27

| 19.05  |
|--------|
| 0.75   |
| 27     |
| 164.09 |
| 6.46   |
| 20     |
| 0.79   |
| 60     |
| 2.36   |
| 120    |
| 4.72   |
| 50     |
| 1.97   |
| 6.09   |
| 13.43  |
|        |