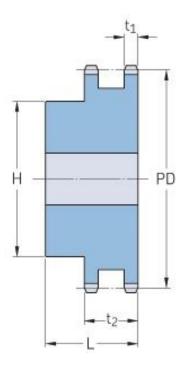

## PHS 10B-2BH114

| Pitch P (mm)           | 15.88 |
|------------------------|-------|
| Pitch P (in)           | 0.63  |
| No. of teeth           | 114   |
| Pitch diameter<br>(mm) | 15.88 |
| Pitch diameter (in)    | 0.63  |
| Min. bore (mm)         | 20    |
| Min. bore (in)         | 0.79  |
| Max. bore (mm)         | 85    |
| Max. bore (in)         | 3.35  |
| Hub H (mm)             | 130   |
| Hub H (in)             | 5.12  |
| Hub L (mm)             | 58    |
| Hub L (in)             | 2.28  |
| Weight (kg)            | 13    |
| Weight (lbs)           | 28.66 |