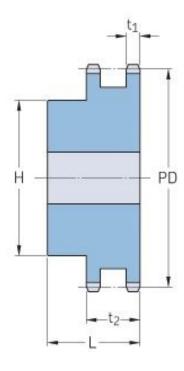

## PHS 10B-2BH80

| Pitch P (mm)           | 15.88 |
|------------------------|-------|
| Pitch P (in)           | 0.63  |
| No. of teeth           | 80    |
| Pitch diameter<br>(mm) | 15.88 |
| Pitch diameter (in)    | 0.63  |
| Min. bore (mm)         | 20    |
| Min. bore (in)         | 0.79  |
| Max. bore (mm)         | 85    |
| Max. bore (in)         | 3.35  |
| Hub H (mm)             | 130   |
| Hub H (in)             | 5.12  |
| Hub L (mm)             | 58    |
| Hub L (in)             | 2.28  |
| Weight (kg)            | 11    |
| Weight (lbs)           | 24.25 |