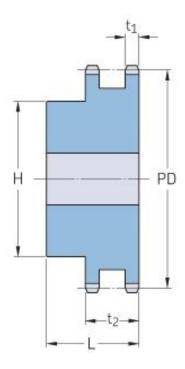

## PHS 10B-2BH76

| Pitch P (mm)           | 15.88 |
|------------------------|-------|
| Pitch P (in)           | 0.63  |
| No. of teeth           | 76    |
| Pitch diameter<br>(mm) | 15.88 |
| Pitch diameter (in)    | 0.63  |
| Min. bore (mm)         | 20    |
| Min. bore (in)         | 0.79  |
| Max. bore (mm)         | 85    |
| Max. bore (in)         | 3.35  |
| Hub H (mm)             | 120   |
| Hub H (in)             | 4.72  |
| Hub L (mm)             | 57    |
| Hub L (in)             | 2.24  |
| Weight (kg)            | 10.68 |
| Weight (lbs)           | 23.55 |