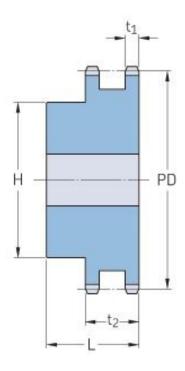

## PHS 10B-2BH70

| Pitch P (mm)           | 15.88 |
|------------------------|-------|
| Pitch P (in)           | 0.63  |
| No. of teeth           | 70    |
| Pitch diameter<br>(mm) | 15.88 |
| Pitch diameter (in)    | 0.63  |
| Min. bore (mm)         | 20    |
| Min. bore (in)         | 0.79  |
| Max. bore (mm)         | 85    |
| Max. bore (in)         | 3.35  |
| Hub H (mm)             | 120   |
| Hub H (in)             | 4.72  |
| Hub L (mm)             | 57    |
| Hub L (in)             | 2.24  |
| Weight (kg)            | 9.99  |
| Weight (lbs)           | 22.02 |