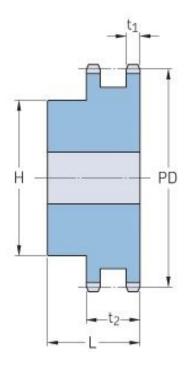

## PHS 10B-2BH60

| Pitch P (mm)           | 15.88 |
|------------------------|-------|
| Pitch P (in)           | 0.63  |
| No. of teeth           | 60    |
| Pitch diameter<br>(mm) | 15.88 |
| Pitch diameter (in)    | 0.63  |
| Min. bore (mm)         | 20    |
| Min. bore (in)         | 0.79  |
| Max. bore (mm)         | 85    |
| Max. bore (in)         | 3.35  |
| Hub H (mm)             | 120   |
| Hub H (in)             | 4.72  |
| Hub L (mm)             | 57    |
| Hub L (in)             | 2.24  |
| Weight (kg)            | 9.3   |
| Weight (lbs)           | 20.5  |