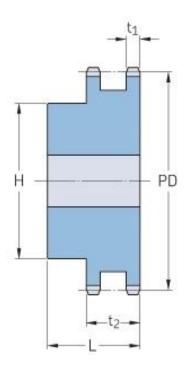

## PHS 10B-2BH48

| Pitch P (mm)           | 15.88 |
|------------------------|-------|
| Pitch P (in)           | 0.63  |
| No. of teeth           | 48    |
| Pitch diameter<br>(mm) | 15.88 |
| Pitch diameter (in)    | 0.63  |
| Min. bore (mm)         | 20    |
| Min. bore (in)         | 0.79  |
| Max. bore (mm)         | 80    |
| Max. bore (in)         | 3.15  |
| Hub H (mm)             | 120   |
| Hub H (in)             | 4.72  |
| Hub L (mm)             | 50    |
| Hub L (in)             | 1.97  |
| Weight (kg)            | 7.27  |
| Weight (lbs)           | 16.03 |