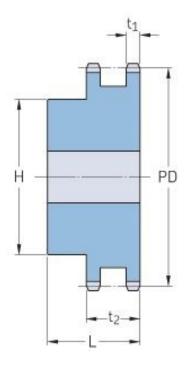

## PHS 10B-2BH45

| Pitch P (mm)           | 15.88 |
|------------------------|-------|
| Pitch P (in)           | 0.63  |
| No. of teeth           | 45    |
| Pitch diameter<br>(mm) | 15.88 |
| Pitch diameter (in)    | 0.63  |
| Min. bore (mm)         | 20    |
| Min. bore (in)         | 0.79  |
| Max. bore (mm)         | 60    |
| Max. bore (in)         | 2.36  |
| Hub H (mm)             | 120   |
| Hub H (in)             | 4.72  |
| Hub L (mm)             | 50    |
| Hub L (in)             | 1.97  |
| Weight (kg)            | 5.94  |
| Weight (lbs)           | 13.1  |