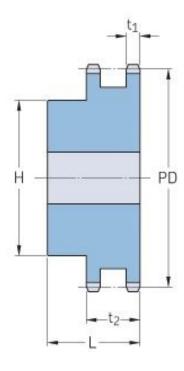

## PHS 10B-2BH40

| Pitch P (mm)           | 15.88 |
|------------------------|-------|
| Pitch P (in)           | 0.63  |
| No. of teeth           | 40    |
| Pitch diameter<br>(mm) | 15.88 |
| Pitch diameter (in)    | 0.63  |
| Min. bore (mm)         | 20    |
| Min. bore (in)         | 0.79  |
| Max. bore (mm)         | 80    |
| Max. bore (in)         | 3.15  |
| Hub H (mm)             | 120   |
| Hub H (in)             | 4.72  |
| Hub L (mm)             | 45    |
| Hub L (in)             | 1.77  |
| Weight (kg)            | 5.41  |
| Weight (lbs)           | 11.93 |