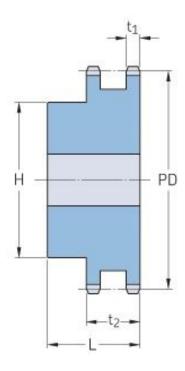

## PHS 10B-2BH38

| Pitch P (mm)           | 15.88 |
|------------------------|-------|
| Pitch P (in)           | 0.63  |
| No. of teeth           | 38    |
| Pitch diameter<br>(mm) | 15.88 |
| Pitch diameter (in)    | 0.63  |
| Min. bore (mm)         | 20    |
| Min. bore (in)         | 0.79  |
| Max. bore (mm)         | 58    |
| Max. bore (in)         | 2.28  |
| Hub H (mm)             | 120   |
| Hub H (in)             | 4.72  |
| Hub L (mm)             | 45    |
| Hub L (in)             | 1.77  |
| Weight (kg)            | 5.2   |
| Weight (lbs)           | 11.46 |