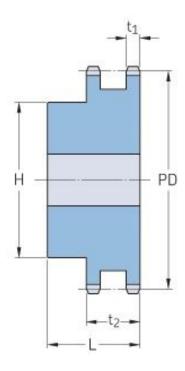

## PHS 10B-2BH36

| Pitch P (mm)           | 15.88 |
|------------------------|-------|
| Pitch P (in)           | 0.63  |
| No. of teeth           | 36    |
| Pitch diameter<br>(mm) | 15.88 |
| Pitch diameter (in)    | 0.63  |
| Min. bore (mm)         | 20    |
| Min. bore (in)         | 0.79  |
| Max. bore (mm)         | 80    |
| Max. bore (in)         | 3.15  |
| Hub H (mm)             | 120   |
| Hub H (in)             | 4.72  |
| Hub L (mm)             | 45    |
| Hub L (in)             | 1.77  |
| Weight (kg)            | 5.11  |
| Weight (lbs)           | 11.27 |