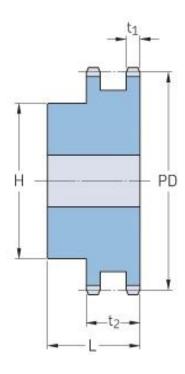

## PHS 10B-2BH28

| Pitch P (mm)           | 15.88 |
|------------------------|-------|
| Pitch P (in)           | 0.63  |
| No. of teeth           | 28    |
| Pitch diameter<br>(mm) | 15.88 |
| Pitch diameter (in)    | 0.63  |
| Min. bore (mm)         | 20    |
| Min. bore (in)         | 0.79  |
| Max. bore (mm)         | 76    |
| Max. bore (in)         | 2.99  |
| Hub H (mm)             | 115   |
| Hub H (in)             | 4.53  |
| Hub L (mm)             | 45    |
| Hub L (in)             | 1.77  |
| Weight (kg)            | 4.25  |
| Weight (lbs)           | 9.37  |
|                        |       |