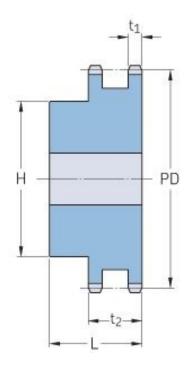

## PHS 10B-2BH27

| Pitch P (mm)           | 15.88 |
|------------------------|-------|
| Pitch P (in)           | 0.63  |
| No. of teeth           | 27    |
| Pitch diameter<br>(mm) | 15.88 |
| Pitch diameter (in)    | 0.63  |
| Min. bore (mm)         | 20    |
| Min. bore (in)         | 0.79  |
| Max. bore (mm)         | 55    |
| Max. bore (in)         | 2.17  |
| Hub H (mm)             | 110   |
| Hub H (in)             | 4.33  |
| Hub L (mm)             | 45    |
| Hub L (in)             | 1.77  |
| Weight (kg)            | 3.95  |
| Weight (lbs)           | 8.71  |