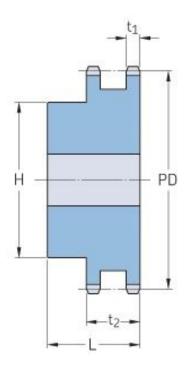

## PHS 10B-2BH26

| Pitch P (mm)           | 15.88 |
|------------------------|-------|
| Pitch P (in)           | 0.63  |
| No. of teeth           | 26    |
| Pitch diameter<br>(mm) | 15.88 |
| Pitch diameter (in)    | 0.63  |
| Min. bore (mm)         | 20    |
| Min. bore (in)         | 0.79  |
| Max. bore (mm)         | 73    |
| Max. bore (in)         | 2.87  |
| Hub H (mm)             | 110   |
| Hub H (in)             | 4.33  |
| Hub L (mm)             | 45    |
| Hub L (in)             | 1.77  |
| Weight (kg)            | 3.69  |
| Weight (lbs)           | 8.14  |