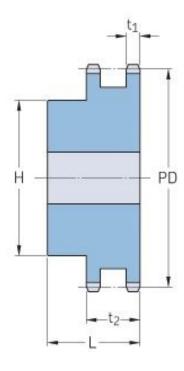

## PHS 10B-2BH25

| Pitch P (mm)           | 15.88 |
|------------------------|-------|
| Pitch P (in)           | 0.63  |
| No. of teeth           | 25    |
| Pitch diameter<br>(mm) | 15.88 |
| Pitch diameter (in)    | 0.63  |
| Min. bore (mm)         | 16    |
| Min. bore (in)         | 0.63  |
| Max. bore (mm)         | 55    |
| Max. bore (in)         | 2.17  |
| Hub H (mm)             | 105   |
| Hub H (in)             | 4.13  |
| Hub L (mm)             | 45    |
| Hub L (in)             | 1.77  |
| Weight (kg)            | 3.44  |
| Weight (lbs)           | 7.58  |