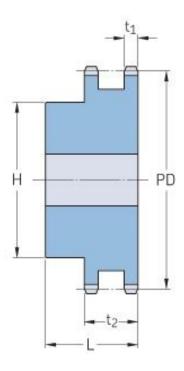

## PHS 08B-2BH114

| Pitch P (mm)           | 12.7  |
|------------------------|-------|
| Pitch P (in)           | 0.5   |
| No. of teeth           | 114   |
| Pitch diameter<br>(mm) | 12.7  |
| Pitch diameter (in)    | 0.5   |
| Min. bore (mm)         | 20    |
| Min. bore (in)         | 0.79  |
| Max. bore (mm)         | 80    |
| Max. bore (in)         | 3.15  |
| Hub H (mm)             | 110   |
| Hub H (in)             | 4.33  |
| Hub L (mm)             | 55    |
| Hub L (in)             | 2.17  |
| Weight (kg)            | 12.45 |
| Weight (lbs)           | 27.45 |