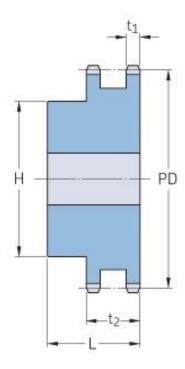

## PHS 08B-2BH95

| Pitch P (mm)           | 12.7  |
|------------------------|-------|
| Pitch P (in)           | 0.5   |
| No. of teeth           | 95    |
| Pitch diameter<br>(mm) | 12.7  |
| Pitch diameter (in)    | 0.5   |
| Min. bore (mm)         | 20    |
| Min. bore (in)         | 0.79  |
| Max. bore (mm)         | 60    |
| Max. bore (in)         | 2.36  |
| Hub H (mm)             | 110   |
| Hub H (in)             | 4.33  |
| Hub L (mm)             | 55    |
| Hub L (in)             | 2.17  |
| Weight (kg)            | 10.26 |
| Weight (lbs)           | 22.62 |