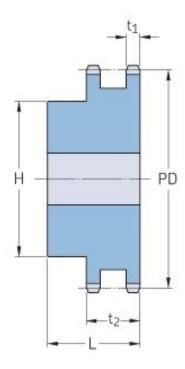

## PHS 08B-2BH76

| Pitch P (mm)           | 12.7  |
|------------------------|-------|
| Pitch P (in)           | 0.5   |
| No. of teeth           | 76    |
| Pitch diameter<br>(mm) | 12.7  |
| Pitch diameter (in)    | 0.5   |
| Min. bore (mm)         | 20    |
| Min. bore (in)         | 0.79  |
| Max. bore (mm)         | 60    |
| Max. bore (in)         | 2.36  |
| Hub H (mm)             | 108   |
| Hub H (in)             | 4.25  |
| Hub L (mm)             | 55    |
| Hub L (in)             | 2.17  |
| Weight (kg)            | 6.36  |
| Weight (lbs)           | 14.02 |