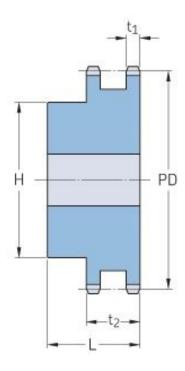

## PHS 08B-2BH68

| Pitch P (mm)           | 12.7  |
|------------------------|-------|
| Pitch P (in)           | 0.5   |
| No. of teeth           | 68    |
| Pitch diameter<br>(mm) | 12.7  |
| Pitch diameter (in)    | 0.5   |
| Min. bore (mm)         | 20    |
| Min. bore (in)         | 0.79  |
| Max. bore (mm)         | 73    |
| Max. bore (in)         | 2.87  |
| Hub H (mm)             | 108   |
| Hub H (in)             | 4.25  |
| Hub L (mm)             | 55    |
| Hub L (in)             | 2.17  |
| Weight (kg)            | 5.68  |
| Weight (lbs)           | 12.52 |