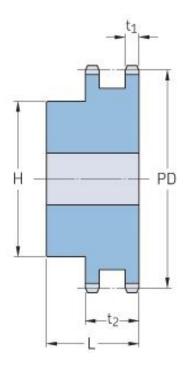

## PHS 08B-2BH60

| Pitch P (mm)           | 12.7  |
|------------------------|-------|
| Pitch P (in)           | 0.5   |
| No. of teeth           | 60    |
| Pitch diameter<br>(mm) | 12.7  |
| Pitch diameter (in)    | 0.5   |
| Min. bore (mm)         | 20    |
| Min. bore (in)         | 0.79  |
| Max. bore (mm)         | 73    |
| Max. bore (in)         | 2.87  |
| Hub H (mm)             | 108   |
| Hub H (in)             | 4.25  |
| Hub L (mm)             | 50    |
| Hub L (in)             | 1.97  |
| Weight (kg)            | 5.34  |
| Weight (lbs)           | 11.77 |