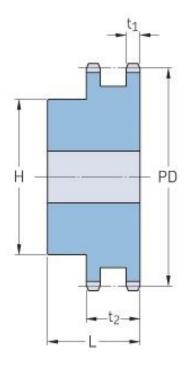

## PHS 08B-2BH57

| Pitch P (mm)           | 12.7  |
|------------------------|-------|
| Pitch P (in)           | 0.5   |
| No. of teeth           | 57    |
| Pitch diameter<br>(mm) | 12.7  |
| Pitch diameter (in)    | 0.5   |
| Min. bore (mm)         | 20    |
| Min. bore (in)         | 0.79  |
| Max. bore (mm)         | 55    |
| Max. bore (in)         | 2.17  |
| Hub H (mm)             | 108   |
| Hub H (in)             | 4.25  |
| Hub L (mm)             | 50    |
| Hub L (in)             | 1.97  |
| Weight (kg)            | 5.01  |
| Weight (lbs)           | 11.05 |
|                        |       |