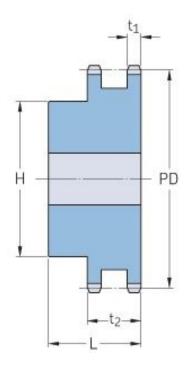

## PHS 08B-2BH54

| Pitch P (mm)           | 12.7  |
|------------------------|-------|
| Pitch P (in)           | 0.5   |
| No. of teeth           | 54    |
| Pitch diameter<br>(mm) | 12.7  |
| Pitch diameter (in)    | 0.5   |
| Min. bore (mm)         | 20    |
| Min. bore (in)         | 0.79  |
| Max. bore (mm)         | 73    |
| Max. bore (in)         | 2.87  |
| Hub H (mm)             | 108   |
| Hub H (in)             | 4.25  |
| Hub L (mm)             | 50    |
| Hub L (in)             | 1.97  |
| Weight (kg)            | 4.7   |
| Weight (lbs)           | 10.36 |