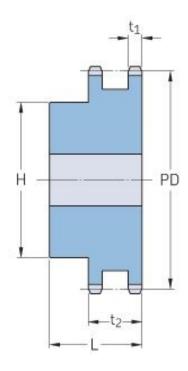

## PHS 08B-2BH48

| Pitch P (mm)           | 12.7 |
|------------------------|------|
| Pitch P (in)           | 0.5  |
| No. of teeth           | 48   |
| Pitch diameter<br>(mm) | 12.7 |
| Pitch diameter (in)    | 0.5  |
| Min. bore (mm)         | 20   |
| Min. bore (in)         | 0.79 |
| Max. bore (mm)         | 73   |
| Max. bore (in)         | 2.87 |
| Hub H (mm)             | 108  |
| Hub H (in)             | 4.25 |
| Hub L (mm)             | 50   |
| Hub L (in)             | 1.97 |
| Weight (kg)            | 4.1  |
| Weight (lbs)           | 9.04 |