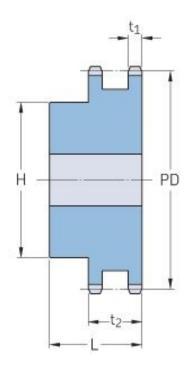

## PHS 08B-2BH45

| Pitch P (mm)           | 12.7 |
|------------------------|------|
| Pitch P (in)           | 0.5  |
| No. of teeth           | 45   |
| Pitch diameter<br>(mm) | 12.7 |
| Pitch diameter (in)    | 0.5  |
| Min. bore (mm)         | 20   |
| Min. bore (in)         | 0.79 |
| Max. bore (mm)         | 55   |
| Max. bore (in)         | 2.17 |
| Hub H (mm)             | 108  |
| Hub H (in)             | 4.25 |
| Hub L (mm)             | 50   |
| Hub L (in)             | 1.97 |
| Weight (kg)            | 3.7  |
| Weight (lbs)           | 8.16 |