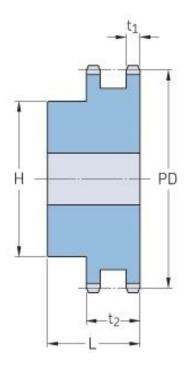

## PHS 08B-2BH42

| Pitch P (mm)           | 12.7 |
|------------------------|------|
| Pitch P (in)           | 0.5  |
| No. of teeth           | 42   |
| Pitch diameter<br>(mm) | 12.7 |
| Pitch diameter (in)    | 0.5  |
| Min. bore (mm)         | 20   |
| Min. bore (in)         | 0.79 |
| Max. bore (mm)         | 73   |
| Max. bore (in)         | 2.87 |
| Hub H (mm)             | 108  |
| Hub H (in)             | 4.25 |
| Hub L (mm)             | 50   |
| Hub L (in)             | 1.97 |
| Weight (kg)            | 3.9  |
| Weight (lbs)           | 8.6  |