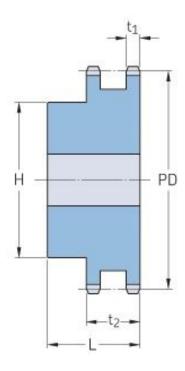

## PHS 08B-2BH40

| Pitch P (mm)           | 12.7 |
|------------------------|------|
| Pitch P (in)           | 0.5  |
| No. of teeth           | 40   |
| Pitch diameter<br>(mm) | 12.7 |
| Pitch diameter (in)    | 0.5  |
| Min. bore (mm)         | 20   |
| Min. bore (in)         | 0.79 |
| Max. bore (mm)         | 73   |
| Max. bore (in)         | 2.87 |
| Hub H (mm)             | 100  |
| Hub H (in)             | 3.94 |
| Hub L (mm)             | 50   |
| Hub L (in)             | 1.97 |
| Weight (kg)            | 4    |
| Weight (lbs)           | 8.82 |