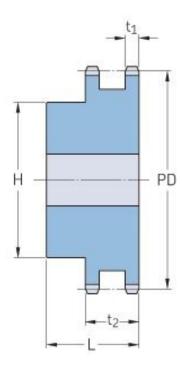

## PHS 08B-2BH36

| Pitch P (mm)           | 12.7 |
|------------------------|------|
| Pitch P (in)           | 0.5  |
| No. of teeth           | 36   |
| Pitch diameter<br>(mm) | 12.7 |
| Pitch diameter (in)    | 0.5  |
| Min. bore (mm)         | 20   |
| Min. bore (in)         | 0.79 |
| Max. bore (mm)         | 73   |
| Max. bore (in)         | 2.87 |
| Hub H (mm)             | 100  |
| Hub H (in)             | 3.94 |
| Hub L (mm)             | 40   |
| Hub L (in)             | 1.57 |
| Weight (kg)            | 3.74 |
| Weight (lbs)           | 8.25 |