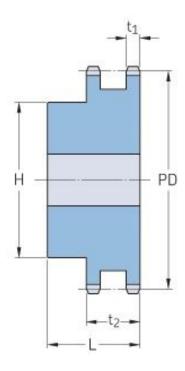

## PHS 08B-2BH35

| Pitch P (mm)           | 12.7 |
|------------------------|------|
| Pitch P (in)           | 0.5  |
| No. of teeth           | 35   |
| Pitch diameter<br>(mm) | 12.7 |
| Pitch diameter (in)    | 0.5  |
| Min. bore (mm)         | 20   |
| Min. bore (in)         | 0.79 |
| Max. bore (mm)         | 64   |
| Max. bore (in)         | 2.52 |
| Hub H (mm)             | 100  |
| Hub H (in)             | 3.94 |
| Hub L (mm)             | 40   |
| Hub L (in)             | 1.57 |
| Weight (kg)            | 3.41 |
| Weight (lbs)           | 7.52 |