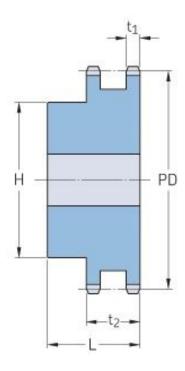

## PHS 08B-2BH29

| Pitch P (mm)           | 12.7 |
|------------------------|------|
| Pitch P (in)           | 0.5  |
| No. of teeth           | 29   |
| Pitch diameter<br>(mm) | 12.7 |
| Pitch diameter (in)    | 0.5  |
| Min. bore (mm)         | 16   |
| Min. bore (in)         | 0.63 |
| Max. bore (mm)         | 62   |
| Max. bore (in)         | 2.44 |
| Hub H (mm)             | 95   |
| Hub H (in)             | 3.74 |
| Hub L (mm)             | 40   |
| Hub L (in)             | 1.57 |
| Weight (kg)            | 2.53 |
| Weight (lbs)           | 5.58 |